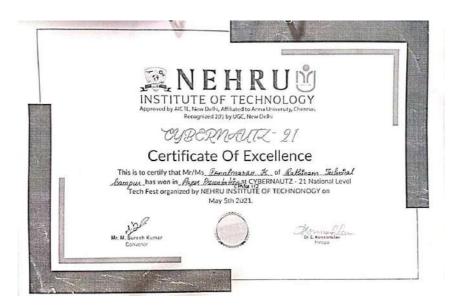

#### **STUDENT ACHIEVEMENTS**

| S.No | Student Name              | Event                     | College Name                                        | Event Date    | Participation/<br>Prize |
|------|---------------------------|---------------------------|-----------------------------------------------------|---------------|-------------------------|
| 1.   | Sachin kumar S            | Technical Quiz            | Shree Sakthi<br>Engineering College,<br>Coimbatore. | 5.May.2021    | Participated            |
| 2.   | Saranraj M                | 3D Printing<br>Technology | Sri Venkateswara<br>College of<br>Engineering       | 21.May.2021   | III Prize               |
| 3.   | Sri Dharani<br>Dharan J.J | 3D Printing<br>Technology | Sri Venkateswara<br>College of<br>Engineering       | 21.May.2021   | Participated            |
| 4.   | Jayaprakash V             | Paper<br>Presentation     | Sri Venkateswara<br>College of<br>Engineering       | 21.May.2021   | Participated            |
| 5.   | Vibi Narayanan            | Paper<br>Presentation     | Sri Venkateswara<br>College of<br>Engineering       | 21.May.2021   | Participated            |
| 6.   | Vaisshak.A                | Technical Quiz            | Shree Sakthi<br>Engineering College,<br>Coimbatore. | 5.May.2021    | Participated            |
| 7.   | Aravind.K                 | Conference                | APR Institute of<br>Engineering and<br>Technology   | 26.Mar.2021   | Participated            |
| 8.   | Dinesh<br>Kumar.D         | Conference                | APR Institute of<br>Engineering and<br>Technology   | 26.Mar.2021   | II Prize                |
| 9.   | Hari Haran R              | Conference                | APR Institute of<br>Engineering and<br>Technology   | 26.Mar.2021   | Participated            |
| 10   | Ponnimaran.K              | Paper<br>Presentation     | Nehru group of<br>institution,<br>Coimbatore.       | 05.May.2021   | II Prize                |
| 11   | Prithish Raj.M            | Workshop                  | Kumaraguru<br>College of<br>Technology              | 01.April.2021 | Participated            |
| 12   | GokuI.N                   | Workshop                  | Kumaraguru<br>College of<br>Technology              | 01.April.2021 | Participated            |
| 13   | Irfan AdattiI.M           | Workshop                  | Kumaraguru<br>College of<br>Technology              | 01.April.2021 | Participated            |
| 14   | Kuppuraj V                | Workshop                  | Kumaraguru<br>College of<br>Technology              | 01.April.2021 | Participated            |