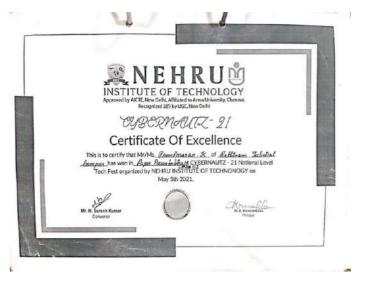

#### **STUDENT ACHIEVEMENTS**

| S.No | Student Name              | Event                     | College Name                                        | Event Date    | Participation/<br>Prize |
|------|---------------------------|---------------------------|-----------------------------------------------------|---------------|-------------------------|
| 1.   | Sachin kumar S            | Technical Quiz            | Shree Sakthi<br>Engineering College,<br>Coimbatore. | 5.May.2021    | Participated            |
| 2.   | Saranraj M                | 3D Printing<br>Technology | Sri Venkateswara<br>College of<br>Engineering       | 21.May.2021   | III Prize               |
| 3.   | Sri Dharani<br>Dharan J.J | 3D Printing<br>Technology | Sri Venkateswara<br>College of<br>Engineering       | 21.May.2021   | Participated            |
| 4.   | Jayaprakash V             | Paper<br>Presentation     | Sri Venkateswara<br>College of<br>Engineering       | 21.May.2021   | Participated            |
| 5.   | Vibi Narayanan            | Paper<br>Presentation     | Sri Venkateswara<br>College of<br>Engineering       | 21.May.2021   | Participated            |
| 6.   | Vaisshak.A                | Technical Quiz            | Shree Sakthi<br>Engineering College,<br>Coimbatore. | 5.May.2021    | Participated            |
| 7.   | Aravind.K                 | Conference                | APR Institute of<br>Engineering and<br>Technology   | 26.Mar.2021   | Participated            |
| 8.   | Dinesh<br>Kumar.D         | Conference                | APR Institute of<br>Engineering and<br>Technology   | 26.Mar.2021   | II Prize                |
| 9.   | Hari Haran R              | Conference                | APR Institute of<br>Engineering and<br>Technology   | 26.Mar.2021   | Participated            |
| 10   | Ponnimaran.K              | Paper<br>Presentation     | Nehru group of<br>institution,<br>Coimbatore.       | 05.May.2021   | II Prize                |
| 11   | Prithish Raj.M            | Workshop                  | Kumaraguru<br>College of<br>Technology              | 01.April.2021 | Participated            |
| 12   | GokuI.N                   | Workshop                  | Kumaraguru<br>College of<br>Technology              | 01.April.2021 | Participated            |
| 13   | Irfan AdattiI.M           | Workshop                  | Kumaraguru<br>College of<br>Technology              | 01.April.2021 | Participated            |
| 14   | Kuppuraj V                | Workshop                  | Kumaraguru<br>College of<br>Technology              | 01.April.2021 | Participated            |