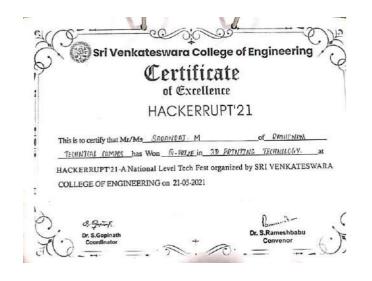

#### **STUDENT ACHIEVEMENTS**

| S.No | Student Name              | Event                     | College Name                                        | Event Date    | Participation/<br>Prize |
|------|---------------------------|---------------------------|-----------------------------------------------------|---------------|-------------------------|
| 1.   | Sachin kumar S            | Technical Quiz            | Shree Sakthi<br>Engineering College,<br>Coimbatore. | 5.May.2021    | Participated            |
| 2.   | Saranraj M                | 3D Printing<br>Technology | Sri Venkateswara<br>College of<br>Engineering       | 21.May.2021   | III Prize               |
| 3.   | Sri Dharani<br>Dharan J.J | 3D Printing<br>Technology | Sri Venkateswara<br>College of<br>Engineering       | 21.May.2021   | Participated            |
| 4.   | Jayaprakash V             | Paper<br>Presentation     | Sri Venkateswara<br>College of<br>Engineering       | 21.May.2021   | Participated            |
| 5.   | Vibi Narayanan            | Paper<br>Presentation     | Sri Venkateswara<br>College of<br>Engineering       | 21.May.2021   | Participated            |
| 6.   | Vaisshak.A                | Technical Quiz            | Shree Sakthi<br>Engineering College,<br>Coimbatore. | 5.May.2021    | Participated            |
| 7.   | Aravind.K                 | Conference                | APR Institute of<br>Engineering and<br>Technology   | 26.Mar.2021   | Participated            |
| 8.   | Dinesh<br>Kumar.D         | Conference                | APR Institute of<br>Engineering and<br>Technology   | 26.Mar.2021   | II Prize                |
| 9.   | Hari Haran R              | Conference                | APR Institute of<br>Engineering and<br>Technology   | 26.Mar.2021   | Participated            |
| 10   | Ponnimaran.K              | Paper<br>Presentation     | Nehru group of<br>institution,<br>Coimbatore.       | 05.May.2021   | II Prize                |
| 11   | Prithish Raj.M            | Workshop                  | Kumaraguru<br>College of<br>Technology              | 01.April.2021 | Participated            |
| 12   | GokuI.N                   | Workshop                  | Kumaraguru<br>College of<br>Technology              | 01.April.2021 | Participated            |
| 13   | Irfan AdattiI.M           | Workshop                  | Kumaraguru<br>College of<br>Technology              | 01.April.2021 | Participated            |
| 14   | Kuppuraj V                | Workshop                  | Kumaraguru<br>College of<br>Technology              | 01.April.2021 | Participated            |