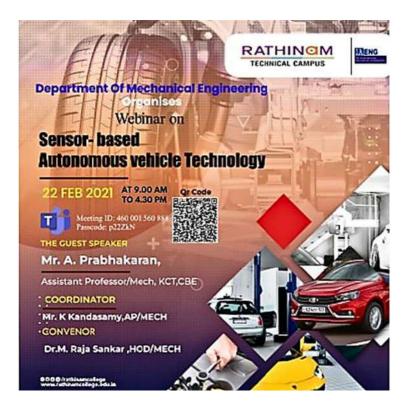

#### Department of Mechanical Engineering organizes a webinar on "SENSOR - BASED AUTONOMOUS VEHICLE TECHNOLOGY"

Department of Mechanical Engineering organizes a webinar on "CASTING OF ADVANCED MATERIALS"