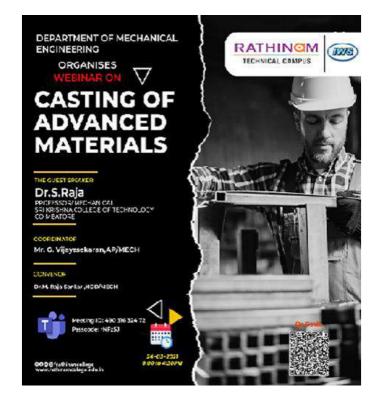

#### Department of Mechanical Engineering organizes a webinar on "SENSOR - BASED AUTONOMOUS VEHICLE TECHNOLOGY"

Department of Mechanical Engineering organizes a webinar on "CASTING OF ADVANCED MATERIALS"